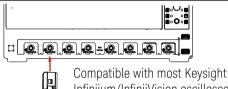

Infiniium/InfiniiVision oscilloscopes with 50  $\Omega$  AutoProbe I / II interface. See user's guide for a complete list of compatible oscilloscopes and adapter(s).

If the DUT is not grounded to the oscilloscope via the AC mains ground, use a ground wire to connect the DUT around to one of the following: