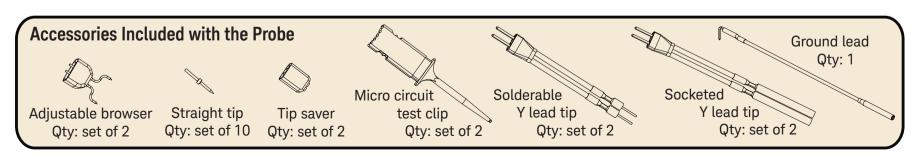

### **Attach Standard Accessories to the Probe**

Straight tips Insert the pins into the probe tip.

Use on the probe tip to avoid damaging the tip from repeated attach / detach when probing directly using

to support different circuit geometries. Max. tip span: 8.6 mm

Adjustable tip

Ground lead

Socketed Y-lead tip

These sockets can attach to: 0.8 mm round pins

- 0.64 mm square pins

Solderable Y-lead tip

orobe.

Solder the tip end to the circuit board / device and then connect the snap-on end to the

Micro circuit test clips To probe miniature IC and components. Attach these clips to the socketed Y-lead tip.

**Connect to DUT** 

Accessories included with the probe can also be ordered individually as additional accessories.

© Keysight Technologies 2021 September 2021. Printed in USA