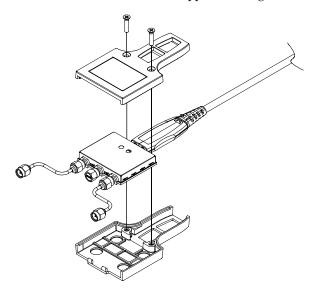

## Agilent N5380-64701 SMA Head Support

The Agilent N5380-64701 SMA Head Support is included to prevent damage to the probe amplifier. It is strongly recommended that you use the SMA Head Support whenever you are using the N5380A or E2695A SMA probe heads.

Below is a drawing showing how to attach the SMA Head Support using two of the four screws provided in the kit (the other two screws are extras in case you need them in the future). Be sure to plug the probe amplifier into the SMA head before installing the SMA Head Support. Also, do not attempt to plug or unplug the SMA head from the probe amplifier while it is in the SMA Head Support housing.